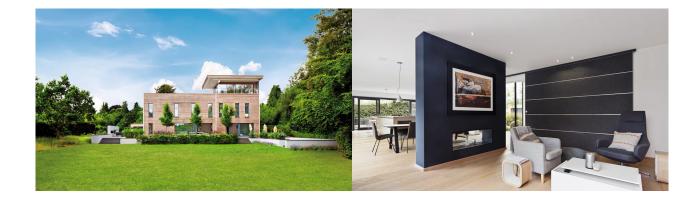

### Façade

Timber cladding "Rondo" in combination with white mineral render and façade panels

## Architecture and special features

- Generous detached family home with three different kinds of façade
- Set-back penthouse on flat roof
- Skilfully positioned private terrace
- Large sliding glass doors
- Waterfall staircase

### Standard specification

- Triple-glazed timber and aluminium windows, fitted in the factory without PU foam
- Holistic health concept with outstanding indoor air quality
- Effective Xund-E electrosmog protection and shielded electrical installations
- Superior-quality, environmentally friendly interiors that are healthy to live in thanks to innovative solutions developed in-house by Baufritz (e.g. interior paints, floor adhesives, etc.)
- HOIZ natural, organic insulation made from wood shavings
  developed in-house, certified by natureplus and IBN