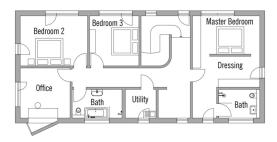

tecture and special features

- Timber cladding with strong horizontal striations make façade appear brick-like
- · First floor oriel window
- · Large sliding glass doors on ground floor
- · Picture window with garden view

# Standard specification

- Triple-glazed timber and aluminium windows, fitted in the factory without PU foam
- · Holistic health concept with outstanding indoor air quality
- Effective Xund-E electrosmog protection and shielded electrical installations
- Superior-quality, environmentally friendly interiors that are healthy to live in thanks to innovative solutions developed in-house by Baufritz (e.g. interior paints, floor adhesives, etc.)
- HOIZ natural, organic insulation made from wood shavings
  developed in-house, certified by natureplus and IBN





First Floor