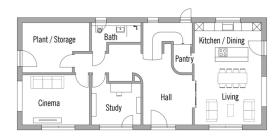

covery

# Architecture and special features

- Timber cladding with strong horizontal striations make façade appear brick-like
- · First floor oriel window
- · Large sliding glass doors on ground floor
- · Picture window with garden view

# Standard specification

- Triple-glazed timber and aluminium windows, fitted in the factory without PU foam
- · Holistic health concept with outstanding indoor air quality
- Effective Xund-E electrosmog protection and shielded electrical installations
- Superior-quality, environmentally friendly interiors that are healthy to live in thanks to innovative solutions developed in-house by Baufritz (e.g. interior paints, floor adhesives, etc.)
- HOIZ natural, organic insulation made from wood shavings
  developed in-house, certified by natureplus and IBN





First Floor