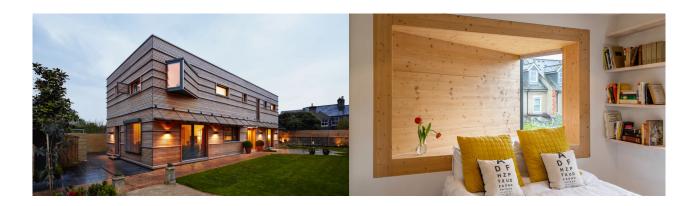

## Façade

Timber cladding "Rondo" in natural finish

# Architecture and special features

- Timber cladding with strong horizontal striations make façade appear brick-like
- · First floor oriel window
- · Large sliding glass doors on ground floor
- · Picture window with garden view