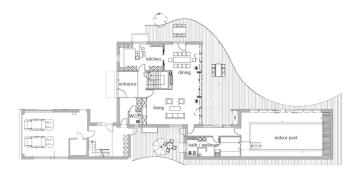

### House size

Dimensions  $43.60 \times 16.75 \text{ m}$ Living area ground floor  $218 \text{ m}^2$ Living area second floor  $154 \text{ m}^2$ Total living area  $372 \text{ m}^2$ 

# Architecture and special features

Ensemble of three buildings: main house, guest house and private spa

Generous windows with Venetian blinds

Landscaped gardens with magnificent terraces and box seats

Private spa area with luxurious swimming pool, sauna and steam room