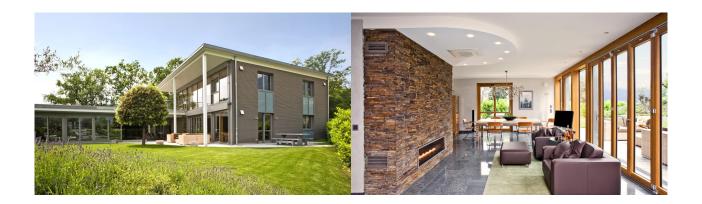

## Façade

Timber cladding "Rondo"

## Roof

Flat roof

# Architecture and special features

Ensemble of three buildings: main house, guest house and private spa

Generous windows with Venetian blinds

Landscaped gardens with magnificent terraces and box seats

Private spa area with luxurious swimming pool, sauna and steam room

Premium quality interiors