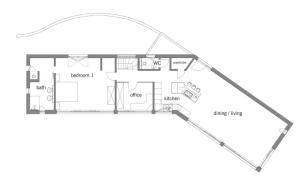

### House size

Dimensions 28.65 x 6.33 m

Living area ground floor  $144 \text{ m}^2$ Living area second floor  $146 \text{ m}^2$ Total living area  $290 \text{ m}^2$ 

First Floor