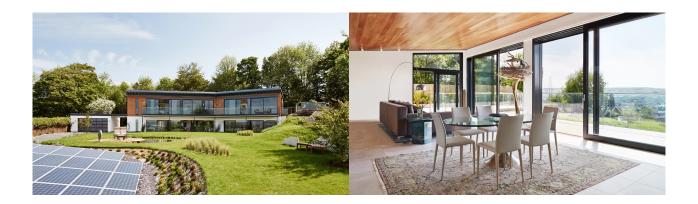

### House size

Dimensions 28.65 x 6.33 m

Living area ground floor  $144 \text{ m}^2$ Living area second floor  $146 \text{ m}^2$ Total living area  $290 \text{ m}^2$ 

### Façade

Timber cladding "Credo" in combination with mineral render

### Roof

Mono pitch roof

# Architecture and special features

- Large mono pitch roof blends with the landscape
- Extensively glazed façade
- Private pond and solar panel field in park-like garden
- · Walk-in raindance shower
- · Premium dark tiles in bathroom