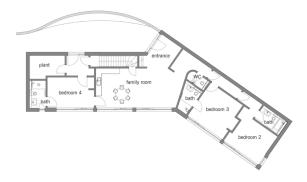

### House size

Dimensions 28.65 x 6.33 m

Living area ground floor  $144 \text{ m}^2$ Living area second floor  $146 \text{ m}^2$ Total living area  $290 \text{ m}^2$ 

First Floor