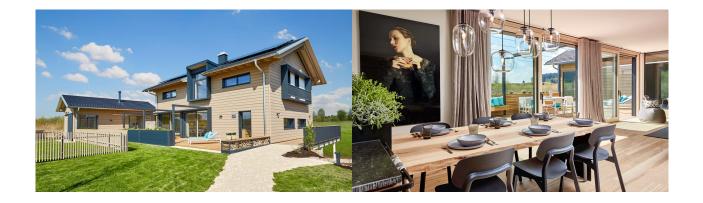

#### Façade

Treated vertical timber façade "Heimat" (colour "Heimat"), detailing in white mineral render

## Roof

Pitched roof, roof tiles "Creaton Domino" in black

#### Architecture and special features

- · Healthy living concept with exceptional indoor air quality
- Bespoke organic lighting design
- Exclusive interiors and high-quality sustainable, non-toxic natural materials (incl. interior paint)
- Self-contained apartment on the lower ground floor