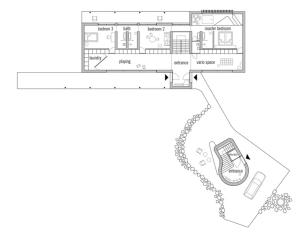

hanical ventilation with heat recovery

#### Architecture and special features

- · Show house in Erkheim
- Main house and annex (Stöckli)
- Partnership with designer Alfredo H\u00e4berli, Flexible living spaces, Unique design details

#### Standard specification

- Triple-glazed timber and aluminium windows, fitted in the factory without PU foam
- · Holistic health concept with outstanding indoor air quality
- Effective Xund-E electrosmog protection and shielded electrical installations
- Superior-quality, environmentally friendly interiors that are healthy to live in thanks to innovative solutions developed in-house by Baufritz (e.g. interior paints, floor adhesives, etc.)
- HOIZ natural, organic insulation made from wood shavings
  developed in-house, certified by natureplus and IBN





First Floor