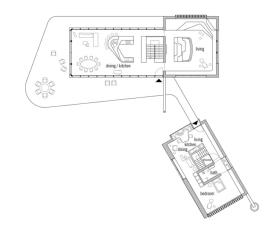

#### House size

Dimensions 25 x 12.13 x 8 m

Living area ground floor \$164 m^2\$ Living area second floor \$156 m^2\$ Total living area \$320 m^2\$