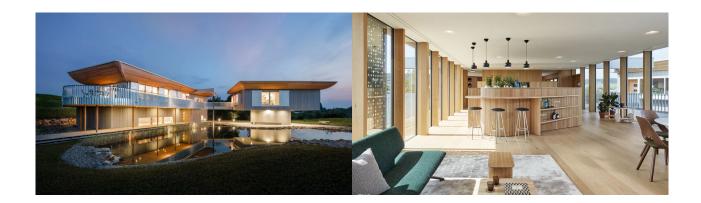

# Show house Haussicht by Alfredo Häberli

#### House size

Dimensions 25 x 12.13 x 8 m

Living area ground floor \$164 m^2\$ Living area second floor \$156 m^2\$ Total living area \$320 m^2\$

#### **Façade**

Vertical timber cladding "Häberli"

#### Roof

Striking roof composition with innovative rear-ventilated tin roof. Meticulously planned and executed, the roof provides ample space for photovaltaic and solar panels. Curved up soffits create smooth transition from the roof to the upper floor.