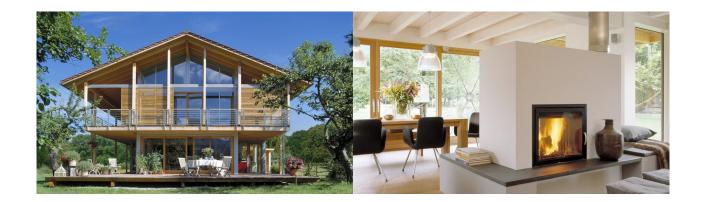

### Façade

Timber cladding "Rondo"

### Roof

Pitched roof

### Architecture and special features

- Individually designed Chalet style home
- Master bedroom with a convenient dressing room and large wellness bathroom
- Wooden winder staircase
- Fireplace dividing the downstairs space into two open areas
- Generous terrace and upper floor balcony with stunning views