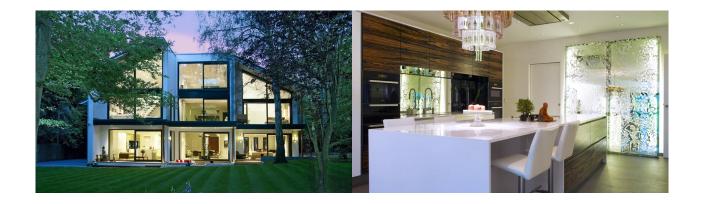

### Façade

Mineral render in ivory

# Roof

Combination of pitch roofs and a flat roof

# Architecture and special features

- Individually designed family home with park-like garden
- Full height corner windows in master bedroom
- Combination of various pitch roofs and a flat roof
- Fountain in the entrance area
- Bespoke bas-relief sculptures in hallway and gallery

# Standard specification

- Triple-glazed timber and aluminium windows, fitted in the factory without PU foam
- Holistic health concept with outstanding indoor air quality
- Effective Xund-E electrosmog protection and shielded
  electrical installations
- Superior-quality, environmentally friendly interiors that are healthy to live in thanks to innovative solutions developed in-house by Baufritz (e.g. interior paints, floor adhesives, etc.)
- HOIZ natural, organic insulation made from wood shavings
   developed in-house, certified by natureplus and IBN