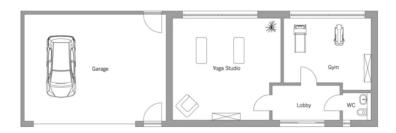

timber slats and a skylight above
- First-floor terrace across the entire width of the house
- · Expansive glazing and roof lights allow light into the interior
- Intimate spaces with a muted colour palette

### Standard specification

- Triple-glazed timber and aluminium windows, fitted in the factory without PU foam
- · Holistic health concept with outstanding indoor air quality
- Effective Xund-E electrosmog protection and shielded electrical installations
- Superior-quality, environmentally friendly interiors that are healthy to live in thanks to innovative solutions developed in-house by Baufritz (e.g. interior paints, floor adhesives, etc.)
- HOIZ natural, organic insulation made from wood shavings
  developed in-house, certified by natureplus and IBN





First Floor







Garage