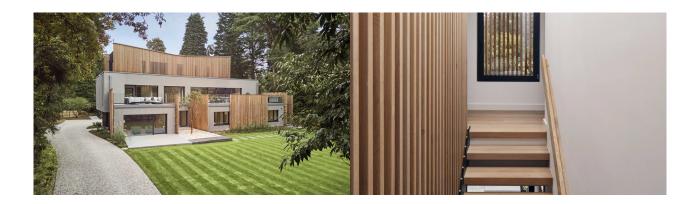

# **Façade**

Timber and render

#### Roof

Flat roof

# Architecture and special features

- Grey mineral render and timber façade
- · Inverted floorplan with master suite on the upper floor
- Staircase with running timber slats and a skylight above
- First-floor terrace across the entire width of the house
- · Expansive glazing and roof lights allow light into the interior
- Intimate spaces with a muted colour palette