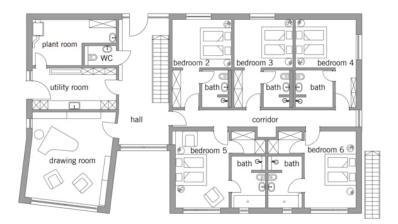

#### House size

Dimensions  $22.89 \times 12.84 \text{ m}$  Living area ground floor  $215 \text{ m}^2$  Living area first floor  $160 \text{ m}^2$  Living area second floor  $90 \text{ m}^2$  Total living area  $465 \text{ m}^2$ 

# Architecture and special features

- Grey mineral render and timber façade
- · Inverted floorplan with master suite on the upper floor
- Staircase with running timber slats and a skylight above
- First-floor terrace across the entire width of the house
- · Expansive glazing and roof lights allow light into the interior
- Intimate spaces with a muted colour palette

First Floor

Garage