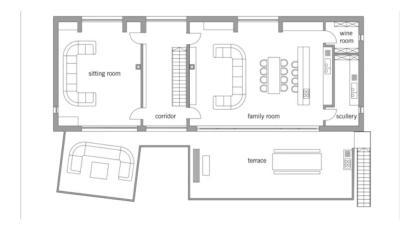

#### House size

Dimensions  $22.89 \times 12.84 \text{ m}$  Living area ground floor  $215 \text{ m}^2$  Living area first floor  $160 \text{ m}^2$  Living area second floor  $90 \text{ m}^2$  Total living area  $465 \text{ m}^2$ 

# Architecture and special features

- Grey mineral render and timber façade
- · Inverted floorplan with master suite on the upper floor
- Staircase with running timber slats and a skylight above
- First-floor terrace across the entire width of the house
- · Expansive glazing and roof lights allow light into the interior
- Intimate spaces with a muted colour palette