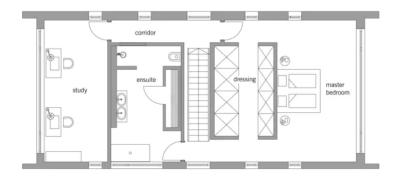

# Architecture and special features

- Grey mineral render and timber façade
- · Inverted floorplan with master suite on the upper floor
- Staircase with running timber slats and a skylight above
- First-floor terrace across the entire width of the house
- · Expansive glazing and roof lights allow light into the interior
- Intimate spaces with a muted colour palette