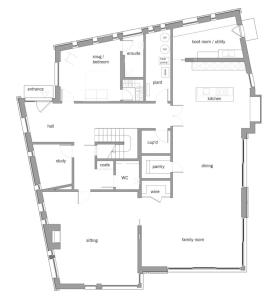

### House size

Dimensions 17.01 x 20.04 m

Living area ground floor  $232 \text{ m}^2$ Living area first floor  $144 \text{ m}^2$ Total living area  $376 \text{ m}^2$ 