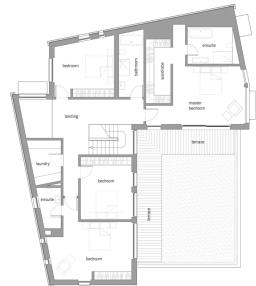

### House size

Dimensions 17.01 x 20.04 m

Living area ground floor  $232 \text{ m}^2$ Living area first floor  $144 \text{ m}^2$ Total living area  $376 \text{ m}^2$ 

First Floor