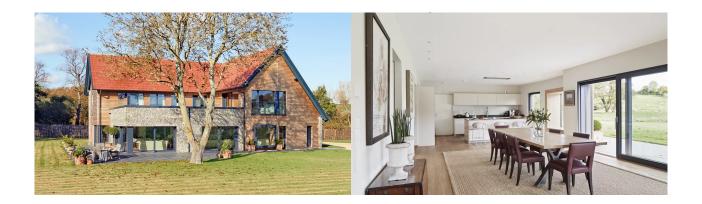

## Façade

Horizontal timber cladding in combination with flint stone

# Architecture and special features

- Built on the estate of Lord & Lady Lloyd Webber
- Design influenced by Le Corbusier
- Traditional English countryside
- · Windows of varying shapes and sizes
- 5 bedrooms