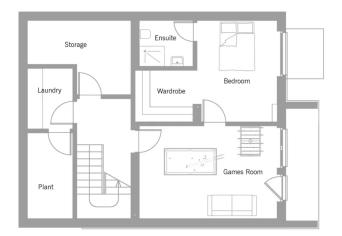

rms, three storeys with two children's bedrooms, each with en-suite bath
- Seamless transitions between outside and inside. Covered terraces directly connected to the living space

#### Standard specification

- Triple-glazed timber and aluminium windows, fitted in the factory without PU foam
- · Holistic health concept with outstanding indoor air quality
- Effective Xund-E electrosmog protection and shielded electrical installations
- Superior-quality, environmentally friendly interiors that are healthy to live in thanks to innovative solutions developed in-house by Baufritz (e.g. interior paints, floor adhesives, etc.)
- HOIZ natural, organic insulation made from wood shavings
  developed in-house, certified by natureplus and IBN



# Floor plans Liming

Ground Floor



First Floor