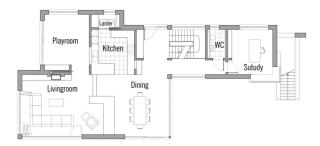

#### House size

Dimensions 21.55 x 10.70 m

Living area ground floor  $160 \text{ m}^2$ Living area second floor  $152 \text{ m}^2$ Total living area  $312 \text{ m}^2$ 