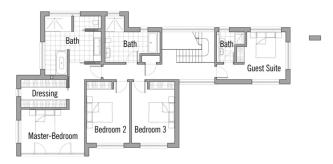

#### House size

Dimensions 21.55 x 10.70 m

Living area ground floor  $160 \text{ m}^2$ Living area second floor  $152 \text{ m}^2$ Total living area  $312 \text{ m}^2$ 

First Floor