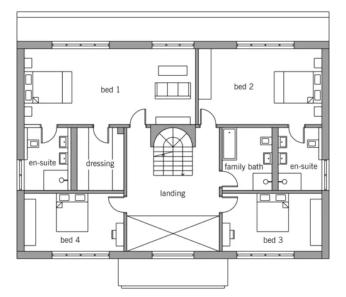

### Architecture and special features

- Palladian-style house with a focus on symmetry and balanced proportions
- Substantial, three-storey family home with seven bedrooms and five bathrooms
- · Choice of roof surfaces and interior furnishings
- · Garage for three cars
- Option of cornices and pilaster strips on the façade
- Buildings services with A+ rating and the option of solar panels