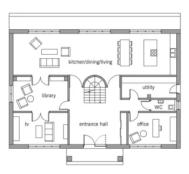

#### House size

Dimensions

Living area basement Living area ground floor Living area first floor Living area second floor Total living area