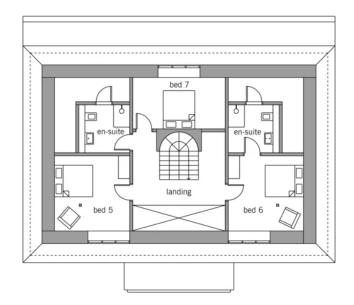

### Architecture and special features

- Palladian-style house with a focus on symmetry and balanced proportions
- Substantial, three-storey family home with seven bedrooms and five bathrooms
- · Choice of roof surfaces and interior furnishings
- · Garage for three cars
- Option of cornices and pilaster strips on the façade
- Buildings services with A+ rating and the option of solar panels