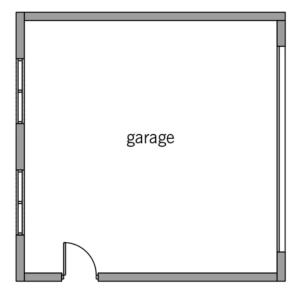

## Architecture and special features

- Palladian-style house with a focus on symmetry and balanced proportions
- Spacious, three-storey family home with six bedrooms
- · Choice of roof surfaces and interior furnishings
- Option of cornices and pilaster strips on the façade
- Buildings services with A+ rating and the option of solar panels
- Double garage

# Floor plans Classic L

Ground Floor

First Floor

Attic

Basement

Garage