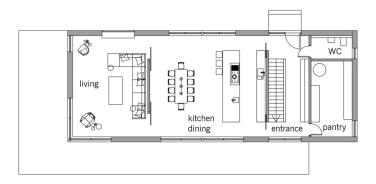

#### House size

Dimensions 8.20 x 21.33 m

Living area ground floor  $150 \text{ m}^2$ Living area first floor  $142 \text{ m}^2$ Total living area  $292 \text{ m}^2$ 