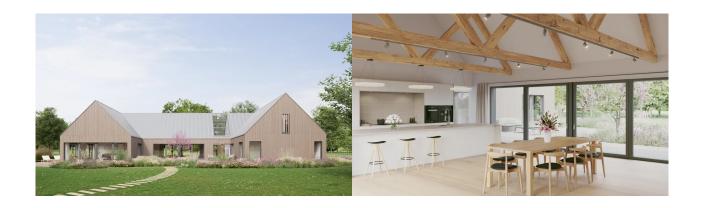

# Fact sheet Barn XL

# Façade

Timber

#### Roof

Pitched roof

# Architecture and special features

- Contemporary, single-storey barn-style home with a U shape
- Spacious interiors with an open-plan kitchen, dining and living room
- Four large bedrooms with en-suite bathrooms
- · Choice of claddings, roof surfaces and interior furnishings
- Skylight with fixed glazing and solar shades
- Buildings services with A+ rating and the option of solar panels