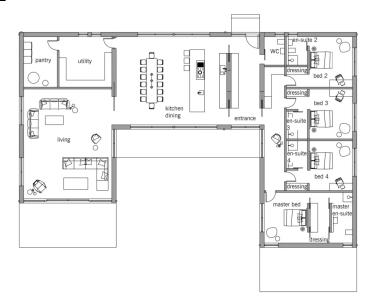

Ground Floor

# Architecture and special features

- Contemporary, single-storey barn-style home with a U shape
- Spacious interiors with an open-plan kitchen, dining and living room
- Four large bedrooms with en-suite bathrooms
- · Choice of claddings, roof surfaces and interior furnishings
- Skylight with fixed glazing and solar shades
- Buildings services with A+ rating and the option of solar panels