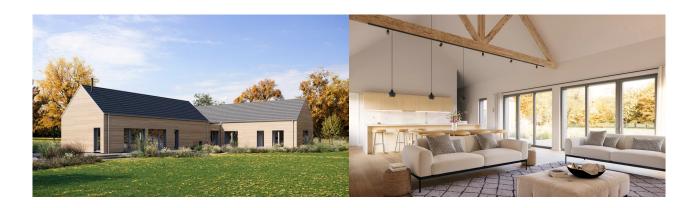

# Fact sheet Barn L Compact

# Façade

Timber

## Roof

Pitched roof

# Architecture and special features

- Compact, more cost-efficient addition to the Barn Collection
- Contemporary design blends with traditional craftsmanship
- Four bedrooms, two with ensuite bathrooms
- A 25 sqm loft extension with a storage unit accessible via a hatch with a pull-down ladder
- Conforms with passive house standards