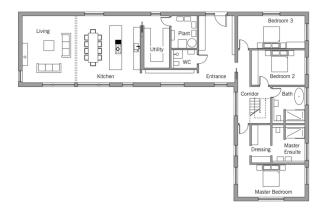

### House size

 $\begin{array}{c} \text{Wing one: } 7.06 \text{ x} \\ 20.00 \\ \text{Wing two: } 7.06 \text{ x} \\ 17.68 \text{ m} \end{array}$ 

Living area ground floor 228 m $^2$  Living area first floor 47 m $^2$  Total living area 275 m $^2$ 

# Architecture and special features

- Compact, more cost-efficient addition to the Barn Collection
- Contemporary design blends with traditional craftsmanship
- Four bedrooms, two with ensuite bathrooms
- A 25 sqm loft extension with a storage unit accessible via a hatch with a pull-down ladder
- Conforms with passive house standards

First Floor