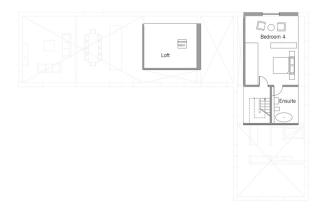

### House size

 $\begin{array}{c} \text{Wing one: } 7.06 \text{ x} \\ 20.00 \\ \text{Wing two: } 7.06 \text{ x} \\ 17.68 \text{ m} \end{array}$ 

Living area ground floor 228 m $^2$  Living area first floor 47 m $^2$  Total living area 275 m $^2$ 

# Architecture and special features

- Compact, more cost-efficient addition to the Barn Collection
- Contemporary design blends with traditional craftsmanship
- Four bedrooms, two with ensuite bathrooms
- A 25 sqm loft extension with a storage unit accessible via a hatch with a pull-down ladder
- Conforms with passive house standards

First Floor