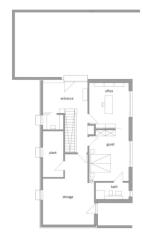

#### House size

| Dimensions               | 15.08 x 9.45 m     |
|--------------------------|--------------------|
| Living area basement     | 69 m²              |
| Living area ground floor | 118 m²             |
| Living area first floor  | 106 m²             |
| Total living area        | 293 m <sup>2</sup> |