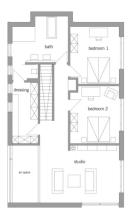

#### House size

| Dimensions               | 15.08 x 9.45 m     |
|--------------------------|--------------------|
| Living area basement     | 69 m²              |
| Living area ground floor | 118 m²             |
| Living area first floor  | 106 m²             |
| Total living area        | 293 m <sup>2</sup> |

First Floor