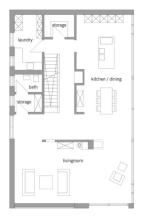

#### House size

| Dimensions               | 15.08 x 9.45 m     |
|--------------------------|--------------------|
| Living area basement     | 69 m²              |
| Living area ground floor | 118 m²             |
| Living area first floor  | 106 m²             |
| Total living area        | 293 m <sup>2</sup> |