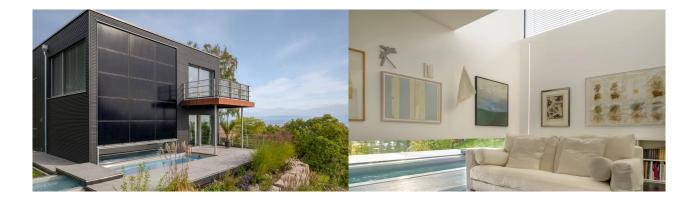

### Façade

Timber cladding "Rondo" in matte black in combination with Corten steel

## Architecture and special features

- Innovative protection layer against electrosmog and shielded cables
- · 2 coats of patented Baufritz eco paint
- Generous glass frontage with breathtaking views
- · Practical service lift
- Vertical photovoltaic system integrated into southern façade
- · Skilfully positioned windows in living area and bathrooms