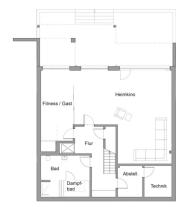

### House size

| Dimensions               | 11.91 x 14.41 m |
|--------------------------|-----------------|
| Living area basement     | 117 m²          |
| Living area ground floor | 136 m²          |
| Living area second floor | 140 m²          |
| Total living area        | 393 m²          |