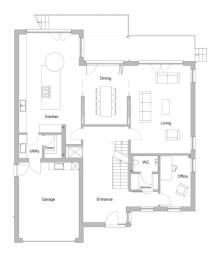

### House size

| Dimensions               | 11.91 x 14.41 m |
|--------------------------|-----------------|
| Living area basement     | 117 m²          |
| Living area ground floor | 136 m²          |
| Living area second floor | 140 m²          |
| Total living area        | 393 m²          |