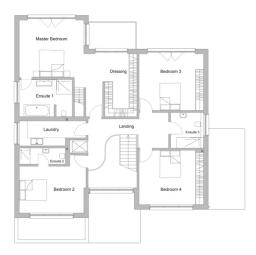

### House size

| Dimensions               | 11.91 x 14.41 m |
|--------------------------|-----------------|
| Living area basement     | 117 m²          |
| Living area ground floor | 136 m²          |
| Living area second floor | 140 m²          |
| Total living area        | 393 m²          |

First Floor