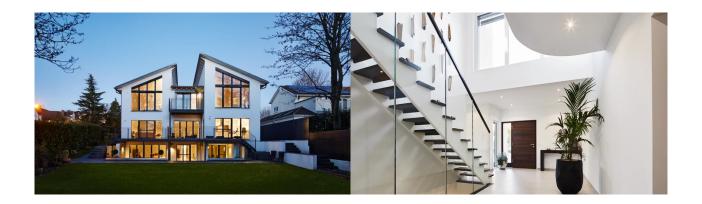

# Fact sheet **Joydon**

# Architecture and special features

- · Modern, three-story detached family home
- Spacious double height entrance hall
- Wellness oasis with organic sauna and steam bath
- Elegant staircase with integrated lighting
- Floor-to-ceiling triple glazed windows
- Integrated double garage