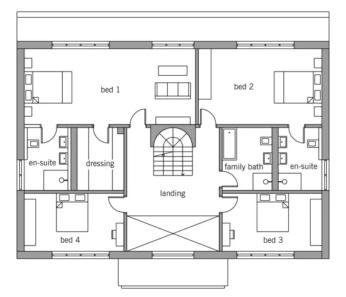

## Architecture and special features

- Palladian-style house with a focus on symmetry and balanced proportions
- Substantial, three-storey family home with seven bedrooms and five bathrooms
- · Choice of roof surfaces and interior furnishings
- Garage for three cars
- Option of cornices and pilaster strips on the façade
- Buildings services with A+ rating and the option of solar panels