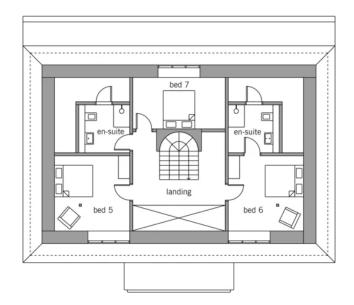

## Architecture and special features

- Palladian-style house with a focus on symmetry and balanced proportions
- Substantial, three-storey family home with seven bedrooms and five bathrooms
- · Choice of roof surfaces and interior furnishings
- Garage for three cars
- Option of cornices and pilaster strips on the façade
- Buildings services with A+ rating and the option of solar panels