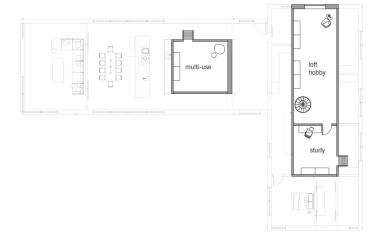

family home in a barn-style design
- Four bedrooms, two en-suite and two with a shared bathroom
- · Choice of natural stone and timber cladding
- · Wide choice of interior furnishings
- Skylight with fixed glazing and solar shades
- Buildings services with A+ rating and the option of solar panels

### Standard specification

- Triple-glazed timber and aluminium windows, fitted in the factory without PU foam
- · Holistic health concept with outstanding indoor air quality
- Effective Xund-E electrosmog protection and shielded electrical installations
- Superior-quality, environmentally friendly interior furnishings (incl. interior paints, floor adhesives, etc.)
- HOIZ natural, organic insulation made from wood shavings
  developed in-house, certified by natureplus and IBN





First Floor