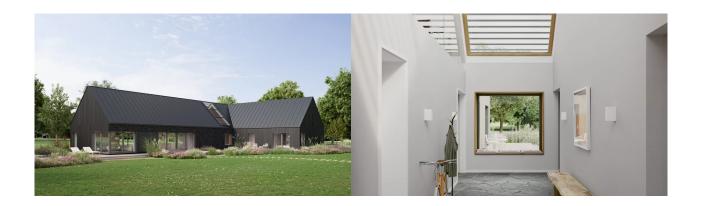

# Fact sheet Barn L

## **Façade**

Timber

#### Roof

Pitched roof

## Architecture and special features

- Single-storey L-shaped family home in a barn-style design
- Four bedrooms, two en-suite and two with a shared bathroom
- · Choice of natural stone and timber cladding
- · Wide choice of interior furnishings
- Skylight with fixed glazing and solar shades
- Buildings services with A+ rating and the option of solar panels