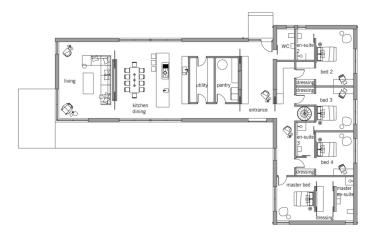

#### House size

Dimensions 29.45 x 19.45 m

## Architecture and special features

- Single-storey L-shaped family home in a barn-style design
- Four bedrooms, two en-suite and two with a shared bathroom
- · Choice of natural stone and timber cladding
- · Wide choice of interior furnishings
- Skylight with fixed glazing and solar shades
- Buildings services with A+ rating and the option of solar panels